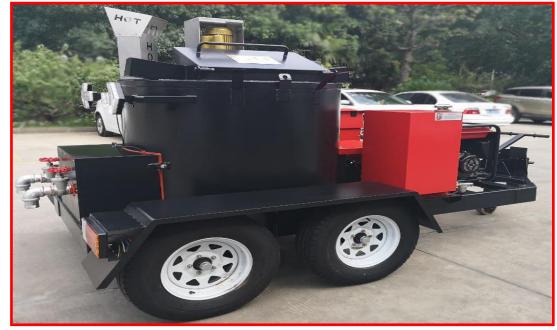

## **HOT MELTER MACHINE DAR -500J**

| Technical<br>Data | Gasoline Engine      | Honda Series                                          |
|-------------------|----------------------|-------------------------------------------------------|
|                   | Hot melt tank(L)     | 500                                                   |
|                   | Burner Device        | Riello Light Oil burner                               |
|                   | The Material Heating | 45 minutes                                            |
|                   | Time                 |                                                       |
|                   | Temperature Control  | Omron automatic control, computer LCD screen          |
|                   | System               |                                                       |
|                   | Heating Mode         | Indirect heating and heat conduction oil external oil |
|                   |                      | circulating heating pump                              |
|                   | Mixing Way           | Automatic continuously variable transmission          |
|                   | Generator            | 2.3 kilowatt diesel                                   |