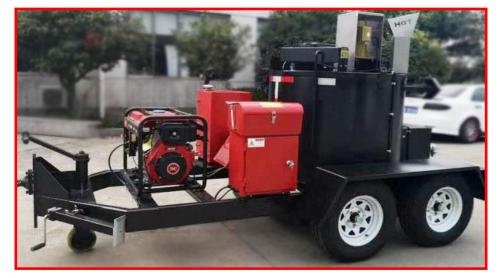

## **HOT MELTER MACHINE DAR -500J**

| Technical<br>Data | Gasoline Engine      | Honda Series                                          |
|-------------------|----------------------|-------------------------------------------------------|
|                   | Hot melt tank(L)     | 500                                                   |
|                   | Burner Device        | Riello Light Oil burner                               |
|                   | The Material Heating | 45 minutes                                            |
|                   | Time                 |                                                       |
|                   | Temperature Control  | Omron automatic control, computer LCD screen          |
|                   | System               |                                                       |
|                   | Heating Mode         | Indirect heating and heat conduction oil external oil |
|                   |                      | circulating heating pump                              |
|                   | Mixing Way           | Automatic continuously variable transmission          |
|                   | Generator            | 2.3 kilowatt diesel                                   |